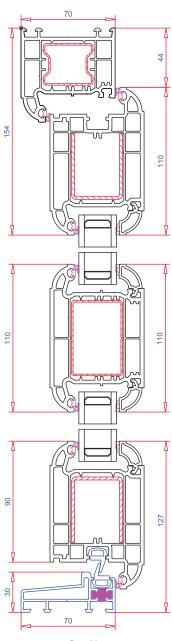

# **Technical Drawing**

See Note 1

Part M Low Threshold See Note 1

## **Outer frames**

\*56mm, 70mm and 85mm outer frames
\*as threshold only

## Midrail

110mm midrail

#### Sash

95mm slim door sash 110mm door sash