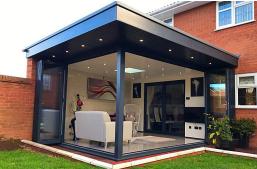

# **BIFOLDING DOORS**

Aluminium bifolding doors create a visually stunning addition to your home and can add huge value.

Class-leading design features set the BF73 Bifolding door aside from the competition - Thermal performance and slim profile sections to minimise the visible framework and maximise the glass area, are the key design criteria.

## **WEATHER RESISTANCE**

Excellent sealing is achieved using a combination of weather piles and specially designed perimeter seals.