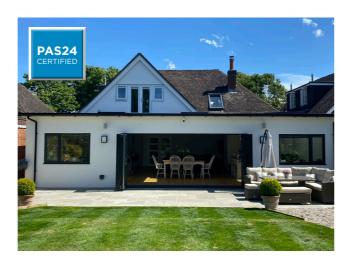

# **BIFOLDING DOORS**

Aluminium bifolding doors create a visually stunning addition to your home and can add huge value.

Class-leading design features set the BF73 Bifolding door aside from the competition - Thermal performance and slim profile sections to minimise the visible framework and maximise the glass area, are the key design criteria.

Engineering grade hardware, allows for silky smooth opening and closing operation - without having to pay a premium price.

What's more, all our doors come with a 10-year manufacturers guarantee for your complete peace of mind.