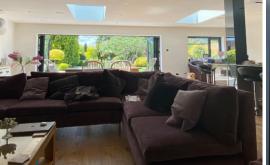

# **BIFOLDING DOORS**

Aluminium bifolding doors create a visually stunning addition to your home and can add huge value.

Class-leading design features set the BF73 Bifolding door aside from the competition - Thermal performance and slim profile sections to minimise the visible framework and maximise the glass area, are the key design criteria.