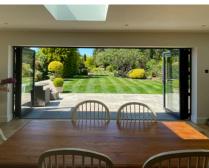

# **BIFOLDING DOORS**

Aluminium bifolding doors create a visually stunning addition to your home and can add huge value.

Class-leading design features set the BF73 Bifolding door aside from the competition - Thermal performance and slim profile sections to minimise the visible framework and maximise the glass area, are the key design criteria.

## **WEATHER RESISTANCE**

Excellent sealing is achieved using a combination of weather piles and specially designed perimeter seals.