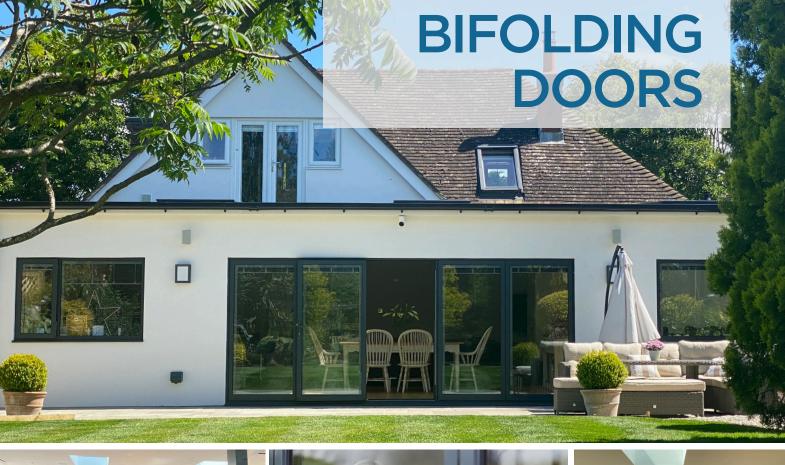

# **BIFOLDING DOORS**

Aluminium bifolding doors create a visually stunning addition to your home and can add huge value.

Class-leading design features set the BF73 Bifolding door aside from the competition - Thermal performance and slim profile sections to minimise the visible framework and maximise the glass area, are the key design criteria.