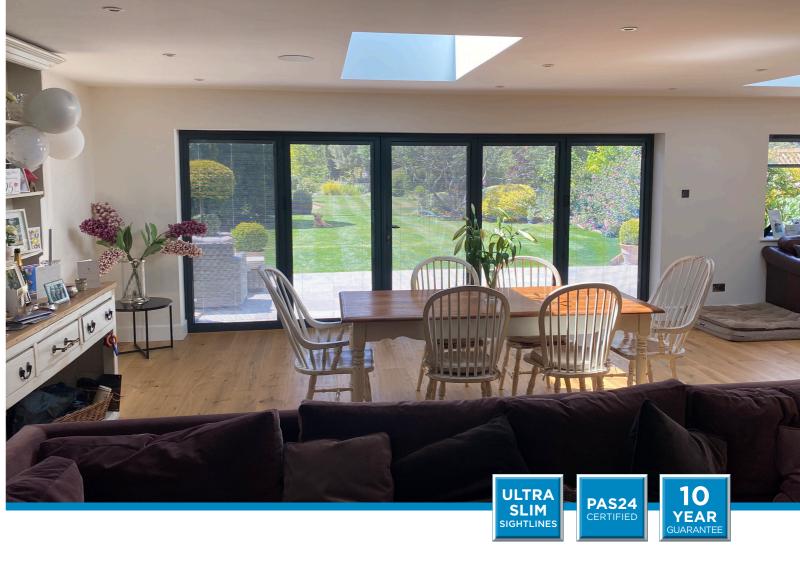

#### THERMAL EFFICIENCY

The B73 Bifolding door can achieve U values of 1.4 W/m2K.

#### SUPERIOR SECURITY

The BF73 Bifolding doors have dedicated shoot bolt intermediate locks operated by low projection handles in a variety of styles. Your bifolding door incorporates a traditional lever/lever 3-point dead latch & hook lock with dedicated strike plates.

## **WEATHER RESISTANCE**

Excellent sealing is achieved using a combination of weather piles and specially designed perimeter seals.