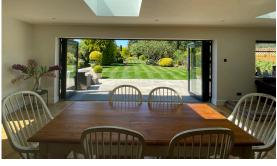

# **BIFOLDING DOORS**

Aluminium bifolding doors create a visually stunning addition to your home and can add huge value.

Class-leading design features set the BF73 Bifolding door aside from the competition - Thermal performance and slim profile sections to minimise the visible framework and maximise the glass area, are the key design criteria.

## **WEATHER RESISTANCE**

Excellent sealing is achieved using a combination of weather piles and specially designed perimeter seals.