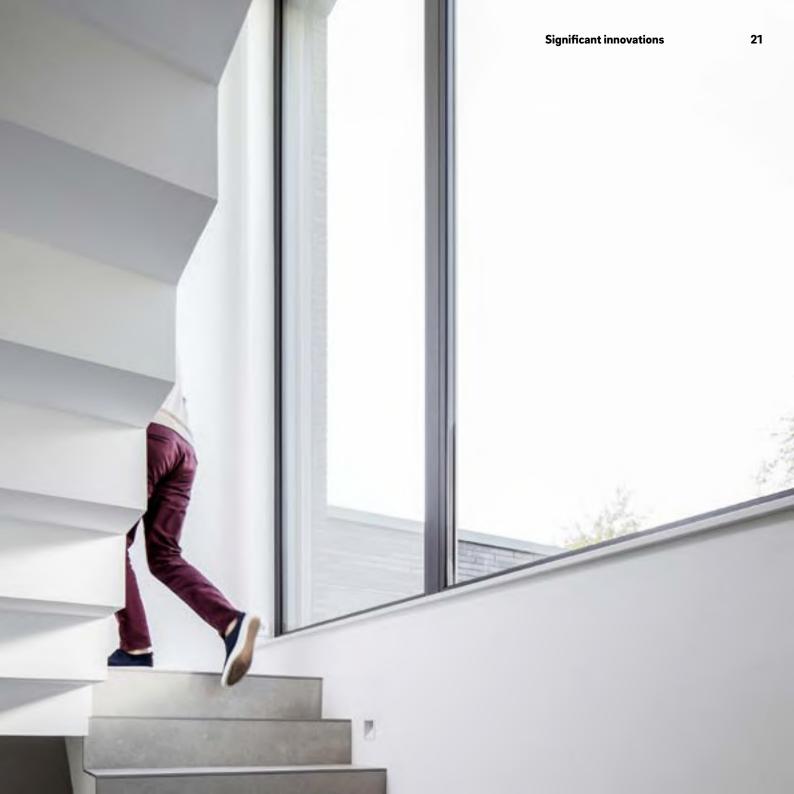

REHAU solutions make this possible – take a first look here:

Offer new security solutions – our Smart Guard system deters intruders before they do any damage.

Offer new innovative window sizes – RAU-FIPRO X offers sash heights of up to 2.80 m, creating architectural highlights.

#### Open up new dimensions.

Developed for planes, perfect for your windows: RAU-FIPRO X – the high-tech material that boosts size, security and comfort. Create new architectural possibilities with sash heights of up to 2.80 m.