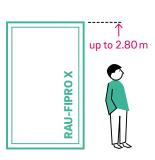

REHAU solutions make this possible – take a first look here:

Offer new security solutions – our Smart Guard system deters intruders before they do any damage.

Offer new innovative window sizes – RAU-FIPRO X offers sash heights of up to 2.80 m, creating architectural highlights.

#### Open up new dimensions.

Developed for planes, perfect for your windows: RAU-FIPRO X – the high-tech material that boosts size, security and comfort. Create new architectural possibilities with sash heights of up to 2.80 m.

#### Maximum window sizes

thanks to 50% greater stability – compared to windows made from pure PVC