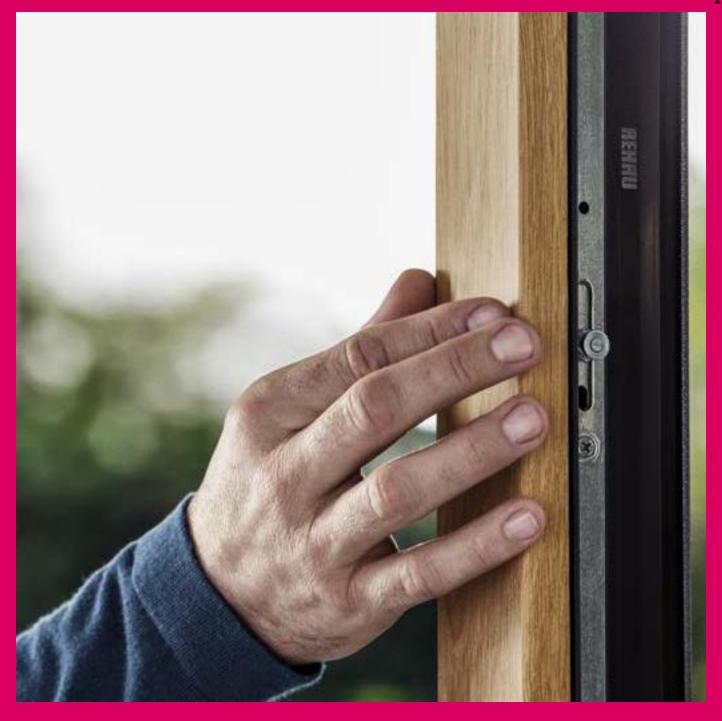

#### Open up new dimensions.

Developed for planes, perfect for your windows: RAU-FIPRO X – the high-tech material that boosts size, security and comfort. Create new architectural possibilities with sash heights of up to 2.80 m.

#### Revolutionary material

combines the best properties of polymers and glass fibres.

#### Maximum window sizes

thanks to 50% greater stability – compared to windows made from pure PVC

#### **Optimum energy efficiency**

due to fewer thermal bridges

#### Easy to handle

thanks to less steel in 90% of all windows made from RAU-FIPRO X