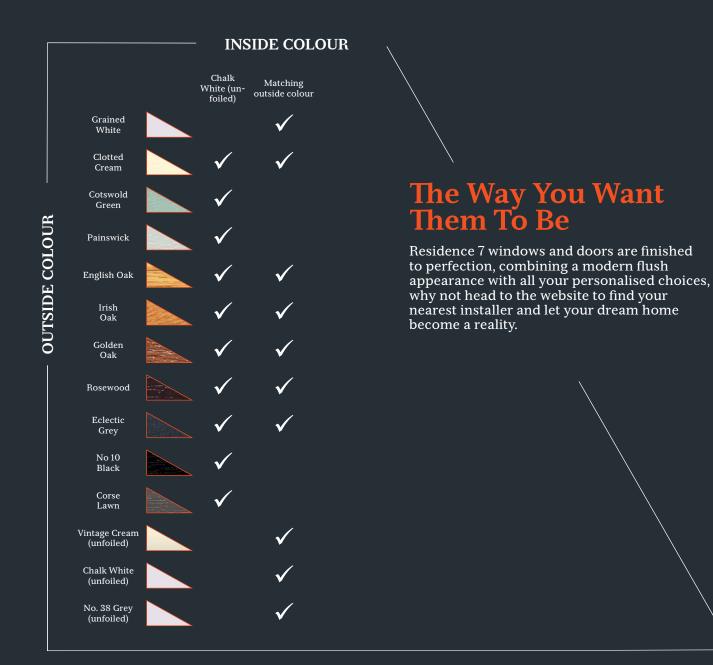

## **Graduate Colour Options**

A range of foil colour for an authentic timber look.

Residence 7 is designed to suit multiple applications and styles, it is the way you want them to be. A range of colours and shades to suit different architectural periods and individual choices - tailored to your home.