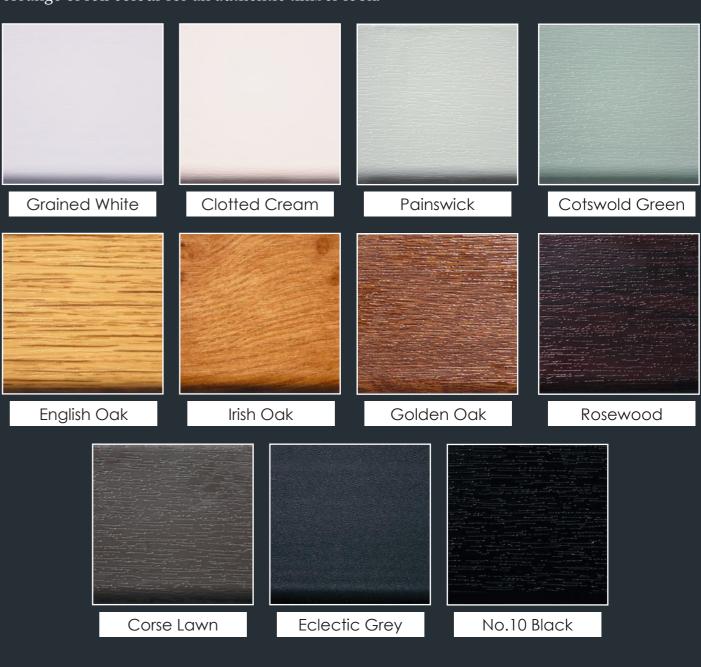

## **Graduate Colour Options**

A range of foil colour for an authentic timber look.

Residence 7 is designed to suit multiple applications and styles, it is the way you want them to be. A range of colours and shades to suit different architectural periods and individual choices - tailored to your home.