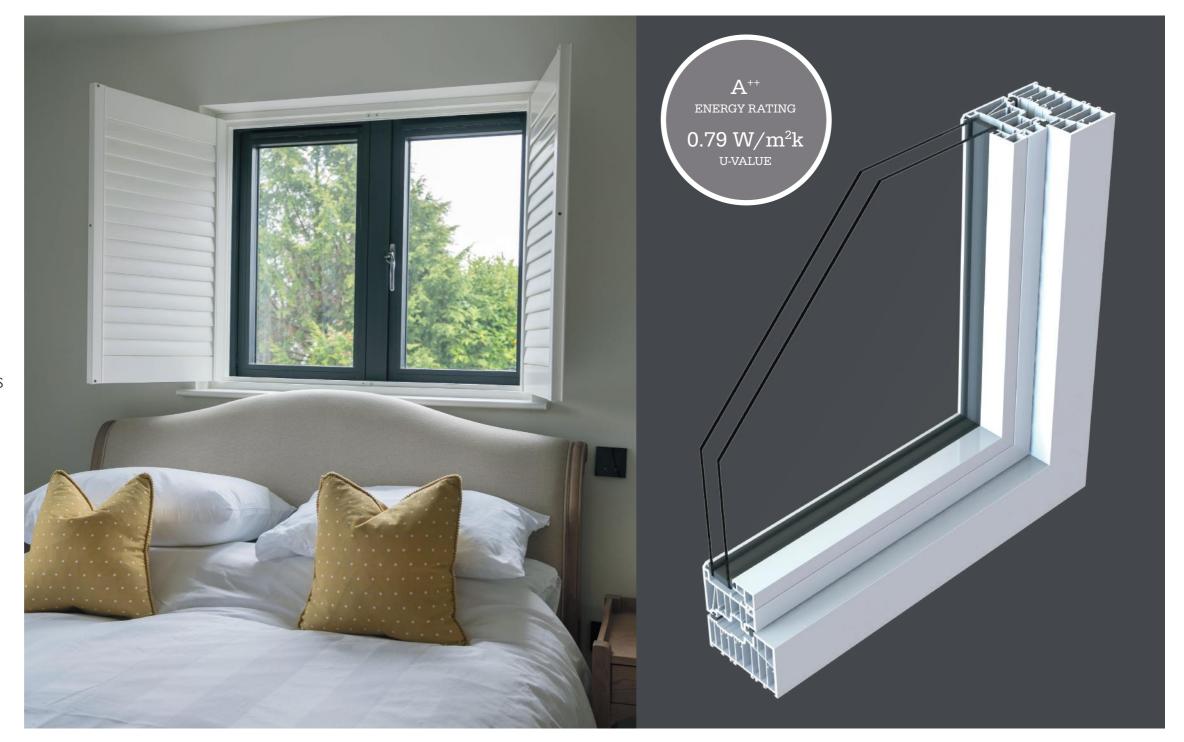

## **ENERGY EFFICIENCY**

R<sup>2</sup> HAS MARKET LEADING THERMAL AND ACOUSTIC VALUES. CERTIFIED WITH A WINDOW ENERGY RATING OF A++. IT ACCOMMODATES THE MOST THERMALLY AND ACOUSTICALLY EFFICIENT 44MM TRIPLE GLAZING AND 28MM DOUBLE GLAZING, ATTAINING U-VALUES OF 0.79 W/M<sup>2</sup>K WITH TRIPLE GLAZING, PASSIVHAUS STANDARD AND 1.2 WITH DOUBLE GLAZING, FAR SURPASSING THE BRITISH BUILDING REGULATION REQUIREMENTS.