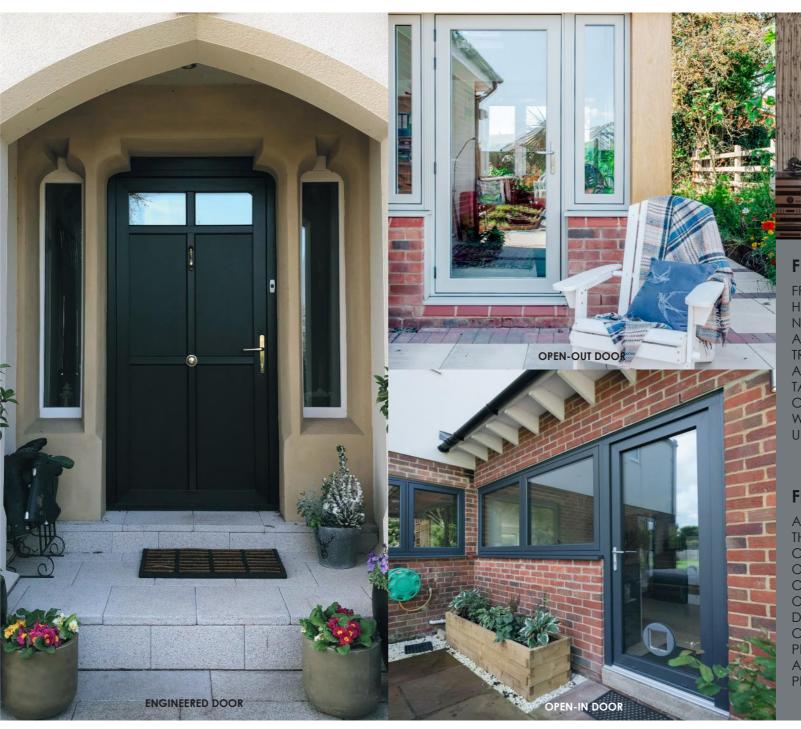

# **DOOR STYLES**

### **ENGINEERED DOORS**

WE UNDERSTAND HOW THE RIGHT FRONT DOOR CAN BE THE CENTREPIECE FOR YOUR HOME AESTHETIC AND TRULY COMPLEMENT YOUR PROPERTIES ARCHITECTURE. AN ENGINEERED DOOR FROM THE RESIDENCE COLLECTION WILL GIVE YOU THE 'WOW' FACTOR YOU ARE LOOKING FOR; NO MORE COMPROMISING ON STANDARD COMPOSITE DOOR SIZES, MAKE A DOOR THAT FITS YOUR PROPERTY PERFECTLY. RESIDENCE ENGINEERED DOORS CAN BE USED FOR FRONT, BACK OR SIDE DOORS! MADE TO YOUR EXACT SIZE SPECIFICATIONS, EITHER OPENIN OR OPEN-OUT, WITH AN EXTENSIVE RANGE OF DESIGNS, COLOUR OPTION FINISHES AND 28MM OR 48MM GLAZING OPTIONS, YOU CAN DESIGN THE PERFECT DOOR FOR YOUR HOME.

# **FRENCH DOORS**

FRENCH DOORS CAN TRULY TRANSFORM YOUR HOME, FLOODING IT WITH AN ABUNDANCE OF NATURAL LIGHT, AS WELL AS PROVIDING EASY ACCESS TO YOUR GARDEN OR PATIO. WHETHER TRADITIONALLY STYLED, CONTEMPORARY OR A CHARACTER PROPERTY, RESIDENCE<sup>2</sup> CAN BE TAILORED TO MAKE FRENCH DOORS TO PERFECTLY COMPLEMENT YOUR HOME. AVAILABLE IN A WIDE RANGE OF STYLES AND FINISHES TO SUIT THE UNIQUE STYLE AND CHARACTER OF YOUR HOME.