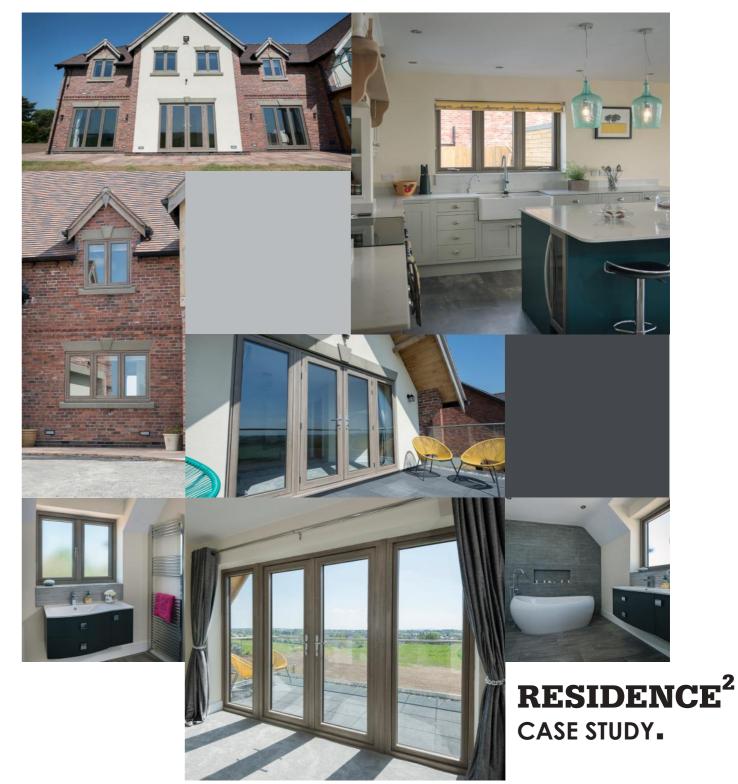

FOREFRONT.







VERY CLEAR IN ITS' DESIGN. WITH A CUTTING EDGE INTERNAL SHAPE IT IS UNCONVENTIONAL AND UNIQUE.



STRAIGHT LINED INNOVATION. BOLD LOOKS CREATE A BRIGHT LIVING ENVIRONMENT.



FEELS ELEGANT AND TIMELESS. FOR THOSE WANTING A CONTEMPORARY LOOK IN A TRADITIONAL BUILDING.



COMPLETE YOUR DREAM PROJECT. SIMPLICITY STANDS OUT; BE SQUARE.







# **COLOUR CHOICE**

# **DESIGN INSPIRATION.**

# YOUR HOME, YOUR CHOICE.

RESIDENCE<sup>2</sup> COLOUR PALETTE HAS BEEN REFINED TO REFLECT MODERN, YET TIMELESS TONES, SO YOU CAN TAILOR THE COLOUR AND DESIGN TO YOUR HOME.

FOR MORE COLOUR INSPIRATION, VISIT WWW.RESIDENCECOLLECTION.CO.UK/GALLERY OR SEARCH INSTAGRAM AND PINTEREST #RESIDENCECOLLECTION.





RESIDENCE<sup>2</sup>
CASE STUDY.







RESIDENCE<sup>2</sup>
THE BOLD CHOICE.





# MARKET LEADING PERFORMANCE.

## **ENERGY EFFICIENCY**

R<sup>2</sup> HAS MARKET LEADING THERMAL AND ACOUSTIC VALUES. CERTIFIED WITH A WINDOW ENERGY RATING OF A++. IT ACCOMMODATES THE MOST THERMALLY AND ACOUSTICALLY EFFICIENT 44MM TRIPLE GLAZING AND 28MM DOUBLE GLAZING, ATTAINING U-VALUES OF 0.79 W/M<sup>2</sup>K WITH TRIPLE GLAZING, PASSIVHAUS STANDARD AND 1.2 WITH DOUBLE GLAZING, FAR SURPASSING THE BRITISH BUILDING REGULATION REQUIREMENTS.

### **TESTING & SECURITY**

R<sup>2</sup> ACHIEVES ONE OF THE HIGHEST CLASSIFICATIONS ON THE BRITISH STANDARD WEATHER TEST. IT HAS ALSO PASSED ALL SECURITY TESTS, THE GLAZING BEAD IS ALWAYS ON THE INSIDE WHICH CONTRIBUTES TO A HIGHER SECURITY PERFORMANCE.

## **STYLES**

R<sup>2</sup> CAN BE MADE INTO MANY STYLES INCLUDING OPEN-OUT WINDOWS, SHAPED