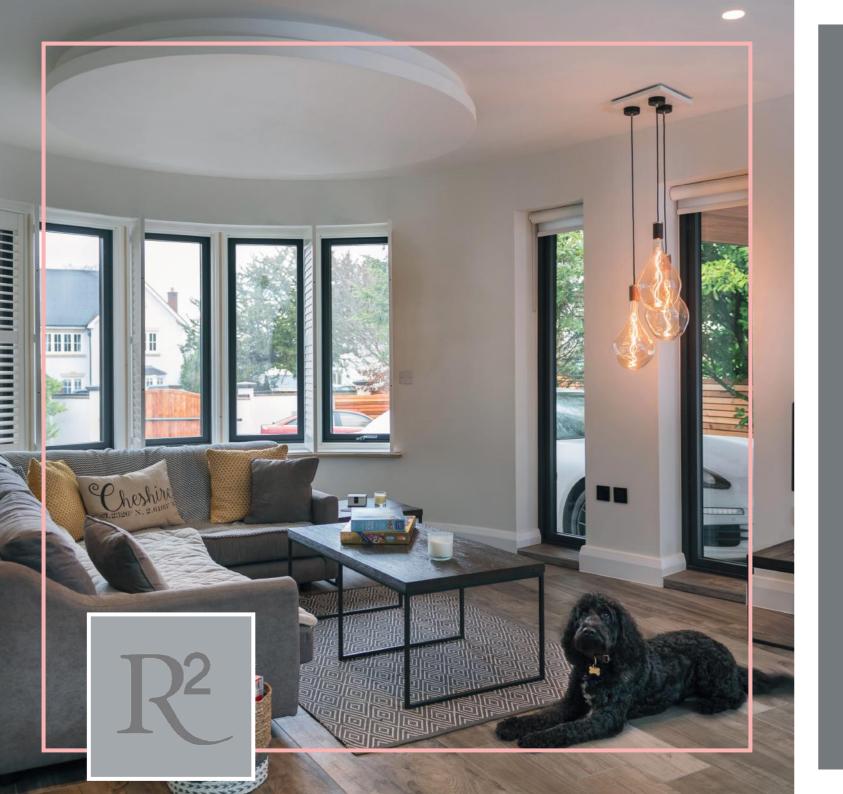

# **RESIDENCE**<sup>2</sup>

SQUARED | BOLD | MODERN

THE RESIDENCE COLLECTION ARE PIONEERS IN THEIR FIELD, DEVELOPING WINDOW AND DOOR SYSTEMS WITH TECHNOLOGY AND INNOVATION AT THE FOREFRONT.

VERY CLEAR IN ITS' DESIGN. WITH A CUTTING EDGE INTERNAL SHAPE IT IS UNCONVENTIONAL AND UNIQUE.

STRAIGHT LINED INNOVATION. BOLD LOOKS CREATE A BRIGHT LIVING ENVIRONMENT.

FEELS ELEGANT AND TIMELESS. FOR THOSE WANTING A CONTEMPORARY LOOK IN A TRADITIONAL BUILDING.

COMPLETE YOUR DREAM PROJECT. SIMPLICITY STANDS OUT; BE SQUARE.