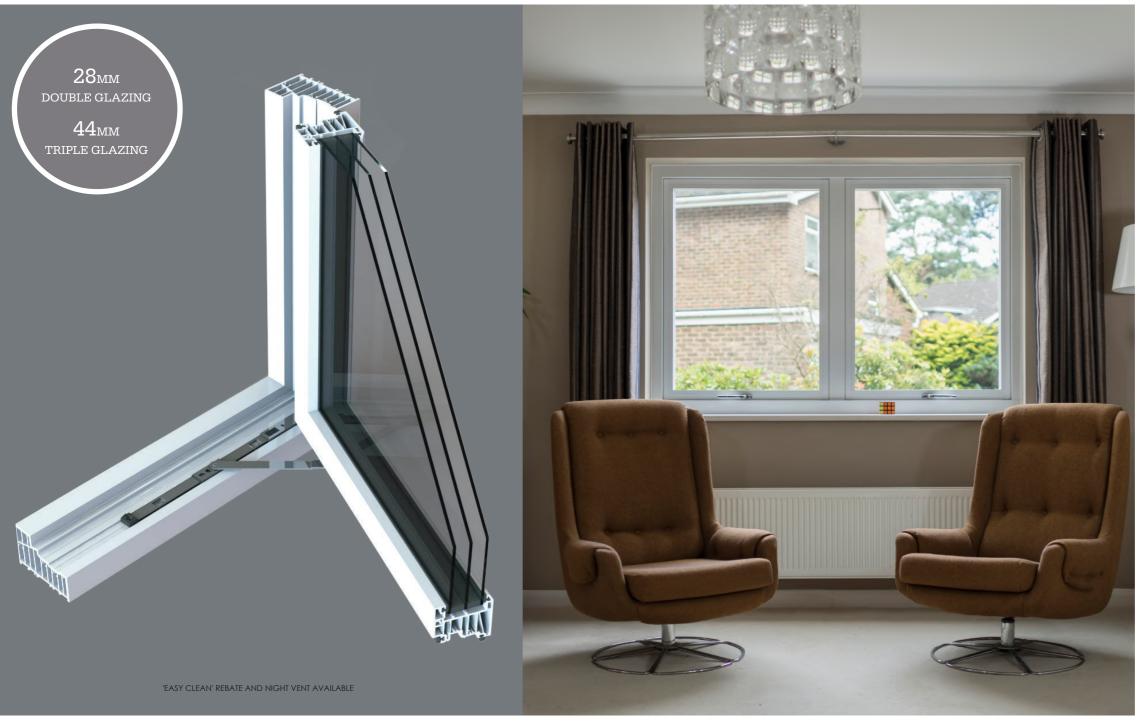

## **ENERGY EFFICIENCY**

R<sup>2</sup> HAS MARKET LEADING THERMAL AND ACOUSTIC VALUES. CERTIFIED WITH A WINDOW ENERGY RATING OF A++. IT ACCOMMODATES THE MOST THERMALLY AND ACOUSTICALLY EFFICIENT 44MM TRIPLE GLAZING AND 28MM DOUBLE GLAZING, ATTAINING U-VALUES OF 0.79 W/M<sup>2</sup>K WITH TRIPLE GLAZING, PASSIVHAUS STANDARD AND 1.2 WITH DOUBLE GLAZING, FAR SURPASSING THE BRITISH BUILDING REGULATION REQUIREMENTS.

### **TESTING & SECURITY**

R<sup>2</sup> ACHIEVES ONE OF THE HIGHEST CLASSIFICATIONS ON THE BRITISH STANDARD WEATHER TEST. IT HAS ALSO PASSED ALL SECURITY TESTS, THE GLAZING BEAD IS ALWAYS ON THE INSIDE WHICH CONTRIBUTES TO A HIGHER SECURITY PERFORMANCE.