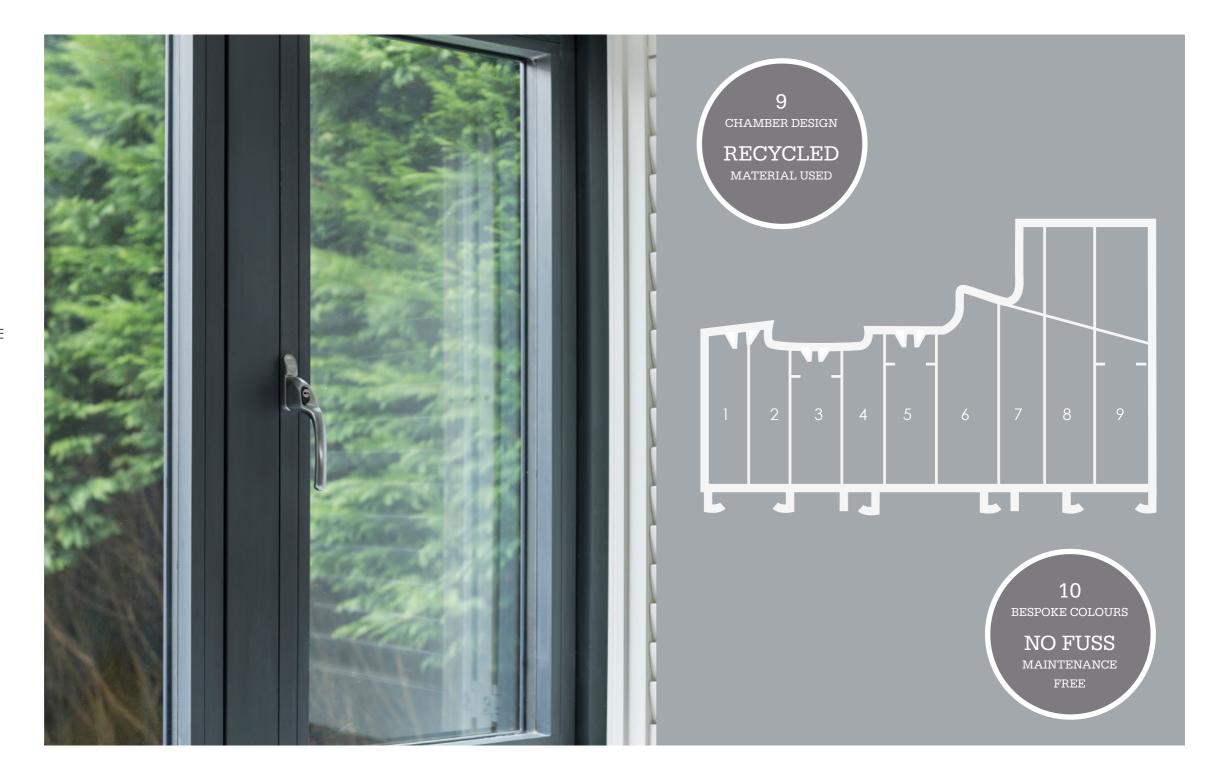

### 9 CHAMBER DESIGN

R<sup>2</sup> HAS BEEN ENGINEERED TO MEET CURRENT AND ANTICIPATED FUTURE STANDARDS, MADE TO CEN A WALL THICKNESS WHICH IS THE HIGHEST CLASSIFICATION IN EUROPE. OTHER WINDOW FRAMES TYPICALLY OFFER 3 OR 5 CHAMBERS AND ARE USUALLY 70MM WIDE, R<sup>2</sup> HAS 9 CHAMBERS AND IS 100MM WIDE, RESULTING IN SUPERIOR THERMAL, ACOUSTIC, STRENGTH AND SECURITY PERFORMANCES.

### MAINTENANCE FREE

PVCU IS AN INSULATING MATERIAL, KEEPING YOU COSY IN THE WINTER AND COOL IN THE SUMMER, CONTRIBUTING TO LOWER ENERGY BILLS AND CARBON EMISSIONS. ALL OUR WINDOWS AND DOORS CAN BE FULLY RECYCLED UP TO 20 TIMES, MEANING A LIFE SPAN OF OVER 300 YEARS AND WE ACTUALLY INCLUDE A RECYCLED MATERIAL SECTION WITHIN THE PROFILES. AS FOR MAINTENANCE, THERE'S VERY LITTLE, NO TOXIC PAINTS, PRIMERS, PRESERVATIVES OR FUNGICIDES TO KEEP YOUR WINDOWS LOOKING NEW; A SIMPLE WIPE CLEAN WILL DO THAT.